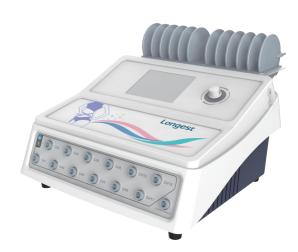

# **Specification**

| Output Channel                | <ul> <li>12 Channels consist by two groups;</li> <li>Each channel can be set and adjusted independently.</li> </ul> |
|-------------------------------|---------------------------------------------------------------------------------------------------------------------|
| Treatment Mode                | Nine Modes<br>Standard, Toning, Fast Slim, Lymph Drainage, Relaxation,<br>Abdominals, Thighs&Hips, Facial, Bust     |
| Output Intensity              | Adjustable, 0-120mA                                                                                                 |
| Treatment Time                | 1-99min, stepping 1min                                                                                              |
| Speed<br>(Training frequency) | Slow, Medium and Fast                                                                                               |
| Safety Protection             | Over-current Protection Over-voltage Protection Short Circuit Protection                                            |

# **Electronic Muscle Stimuation for Beauty**

(Model Number:LGT-2320BE) applies low-frequency currents (modulation or non-modulation) to stimulate the motor nerves or muscles to make them contract. After the muscle contractions, the muscle fiber thickens, the weight of the muscle volume increases, the capillaries in the muscle becomes rich, which strengthens the entire muscle to achieve the effect of losing weight and shaping.