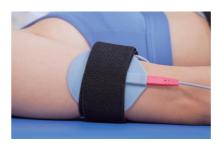

## **Application**

Back of the Chest

**Relaxation Mode** 

Build up Muscle, Strengthening and Relaxing

Upper Arms

**Standard Mode** 

Build up Muscle, Strengthening and Toning

Abdomen