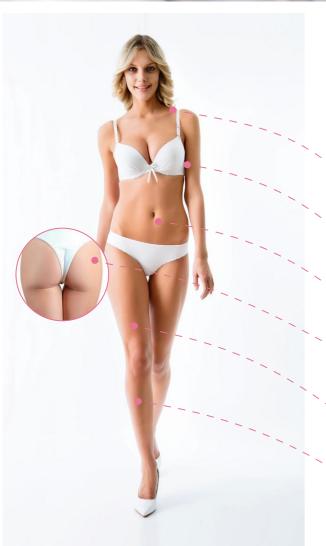

## **Application**

Back of the Chest

**Relaxation Mode** 

Build up Muscle, Strengthening and Relaxing

Upper Arms

**Standard Mode** 

Build up Muscle, Strengthening and Toning

Abdomen

**Abdominals Mode** 

Cellulite Reduction, Strengthening and Toning

Buttocks

Thigh&Hip Mode

Fat Breakdown and Toning

Thigh

Thigh&Hip Mode

Break down fat, Strengthening and Lymphatic Drainage

Lower Leg

**Toning Mode** 

Toning and Cellulite Reduction