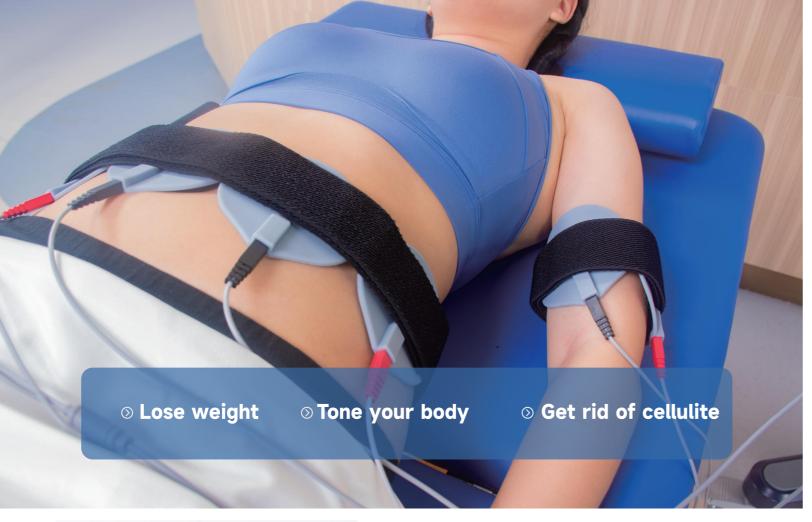

## **Application**

Back of the Chest

**Relaxation Mode** 

Build up Muscle, Strengthening and Relaxing

Upper Arms

**Standard Mode** 

Build up Muscle, Strengthening and Toning

Abdomen

**Abdominals Mode** 

Cellulite Reduction, Strengthening and Toning

Buttocks

Thigh&Hip Mode

Fat Breakdown and Toning

Thigh

Thigh&Hip Mode

Break down fat, Strengthening and Lymphatic Drainage

Lower Leg

**Toning Mode** 

Toning and Cellulite Reduction