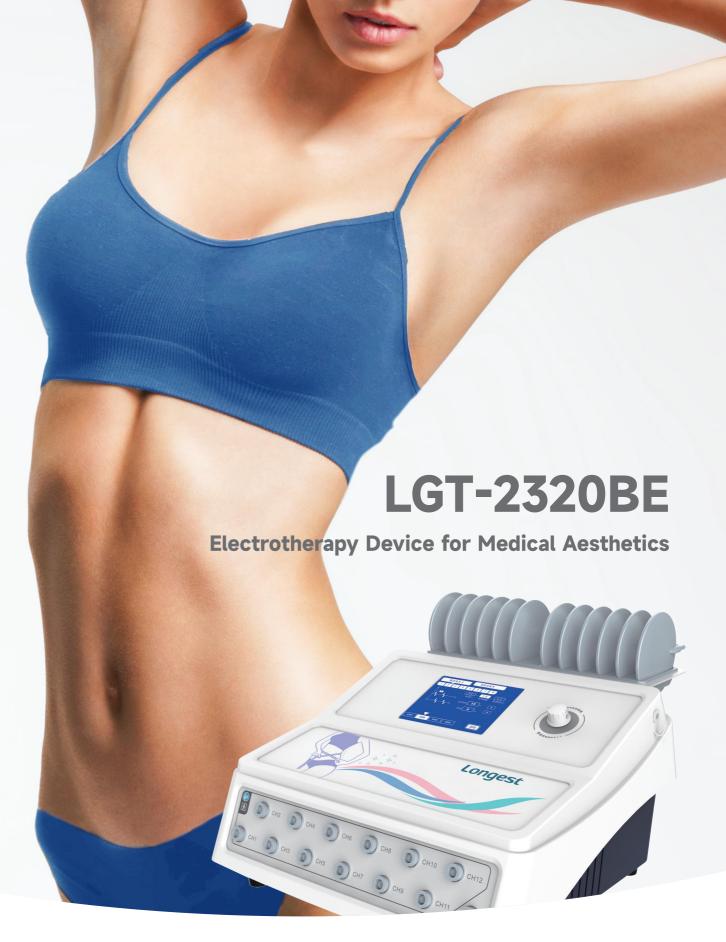

# **Electronic Muscle Stimuation for Beauty**

(Model Number:LGT-2320BE) applies low-frequency currents (modulation or non-modulation) to stimulate the motor nerves or muscles to make them contract. After the muscle contractions, the muscle fiber thickens, the weight of the muscle volume increases, the capillaries in the muscle becomes rich, which strengthens the entire muscle to achieve the effect of losing weight and shaping.

#### **Features**

- Multiple Treatment Areas
- No weights during your workout
- Non-Invasive, No Downtime

- A 45-minutes session can burn up to 1000 calories
- Intensity automatic locking for your safety